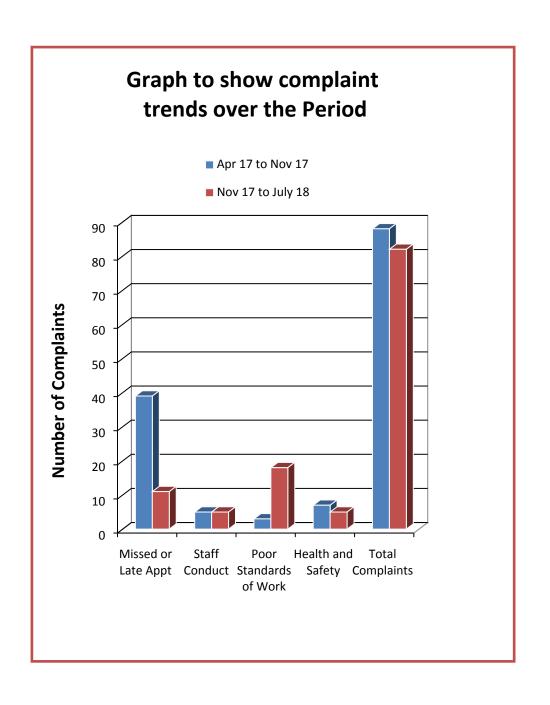

RS      | Missed appointment / late attendance |
| 03/04/2018 | STAGE 1                                               | REPAIRS      | Health & Safety issue                |
| 08/06/2018 | STAGE 1                                               | REPAIRS      | Poor standard of work                |
| 18/04/2018 | STAGE 1                                               | CLEANING     | Missed appointment / late attendance |
| 15/06/2018 | STAGE 1                                               | REPAIRS      | Poor standard of work                |
| 19/06/2018 | STAGE 1                                               | REPAIRS      | Poor standard of work                |
|            | · · · • <u>-                                     </u> |              |                                      |